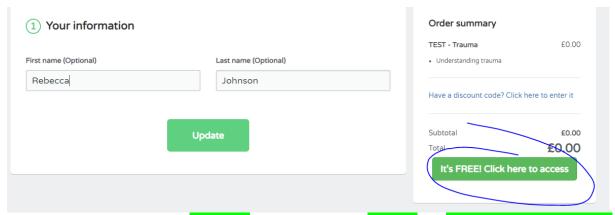

#### 2. Enter the access code

Click the next 3 green buttons: 'continue' to get a green tick, 'update' and 'Its free click here to access'