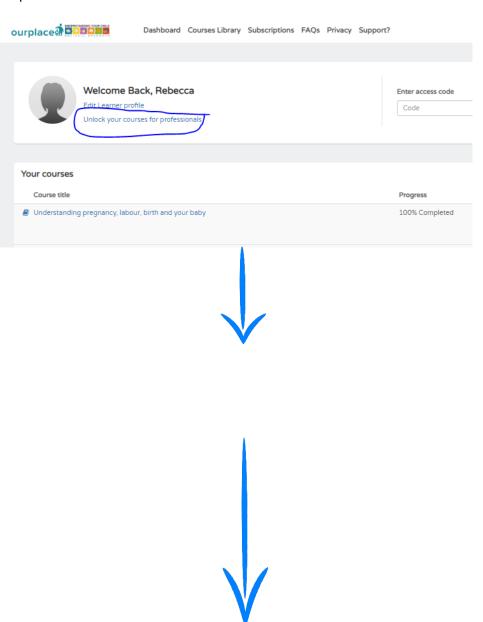

Once signed in your dashboard offers you the option to Unlock your courses for professionals:

inourplace.heiapply.com/application/checklist

€ Lo