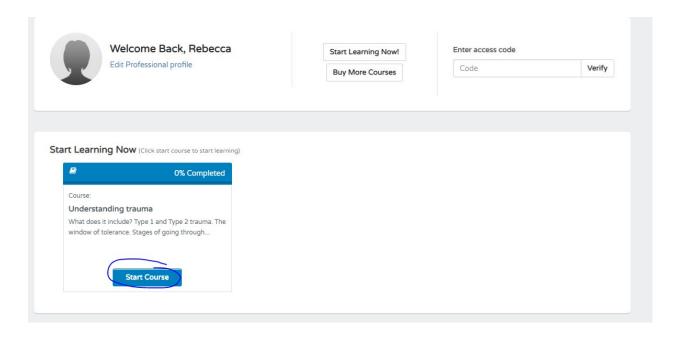

### 3. Start the course

To RESUME the course sign in to <a href="https://www.inourplace.co.uk">www.inourplace.co.uk</a> and click on contine course again