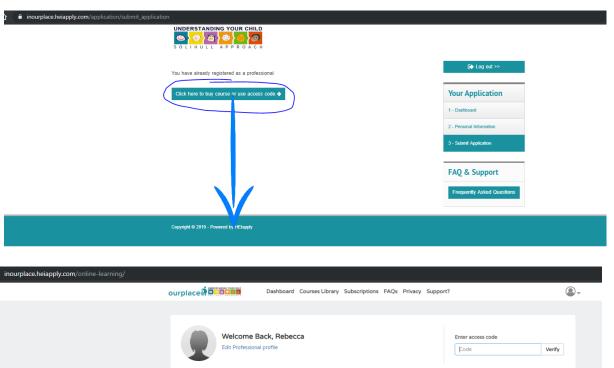

#### 2. Enter the access code

Click the next 3 green buttons: 'continue' to get a green tick, 'update' and 'Its free click here to access'