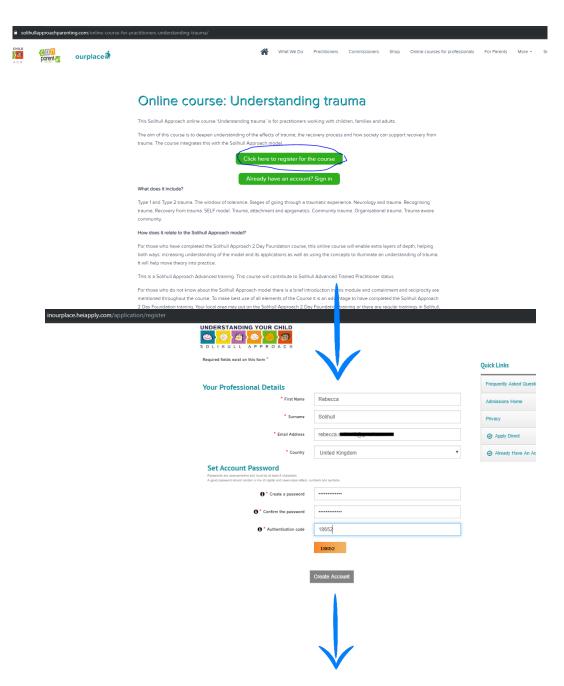

If you have previously registered for a Solihull Approach online course (e.g. course for parents) at <a href="https://www.inourplace.co.uk">www.inourplace.co.uk</a> you will already have an account. You will need to convert this to a professional account. Sign in to <a href="https://www.inourplace.co.uk">www.inourplace.co.uk</a>

Once signed in your dashboard offers you the option to Unlock your courses for professionals:

inourplace.heiapply.com/application/checklist

€ Lo