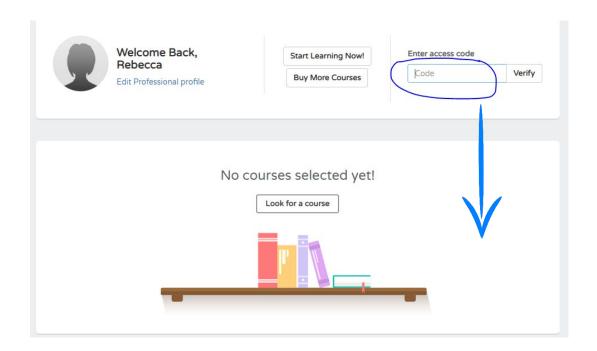

#### 2. Enter the access code

Click the next 3 green buttons: 'continue' to get a green tick, 'update' and 'Its free click here to access'