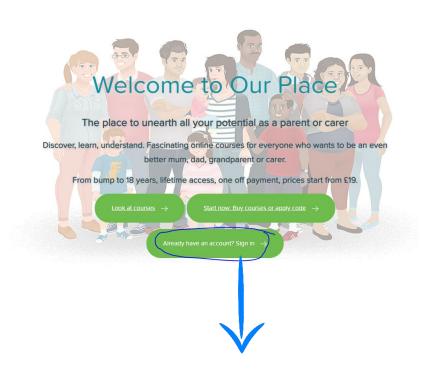

If you have previously registered for a Solihull Approach online course (e.g. course for parents) at <a href="https://www.inourplace.co.uk">www.inourplace.co.uk</a> you will already have an account. You will need to convert this to a professional account. Sign in to <a href="https://www.inourplace.co.uk">www.inourplace.co.uk</a>