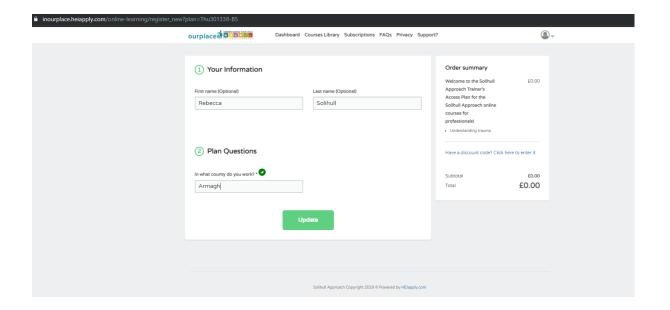

#### 2. Enter the access code

Click the next 3 green buttons: 'continue' to get a green tick, 'update' and 'Its free click here to access'